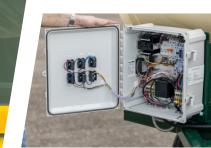

## Features:

- High performance 6-blade fan for more air flow
- Larger burner to dry crops fast and more efficiently
- Superior low-pressure stainless steel burner
- Crops: Peanuts, Onions, Hemp

Proven Quality