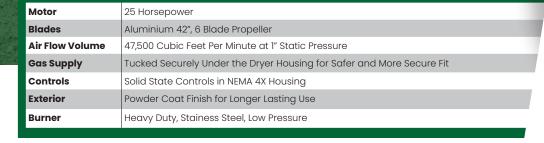

# Cyclone 42 CROPDRYER

DRIES PEANUTS FASTER
MORE FUEL EFFICIENT

## Features:

- High performance 6-blade fan for more air flow
- Larger burner to dry crops fast and more efficiently
- Superior low-pressure stainless steel burner
- Crops: Peanuts, Onions, Hemp

Proven Quality