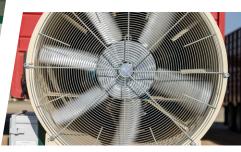

## Features:

- High performance 6-blade fan for more air flow
- Larger burner to dry crops fast and more efficiently
- Superior low-pressure stainless steel burner
- Crops: Peanuts, Onions, Hemp

Proven Quality