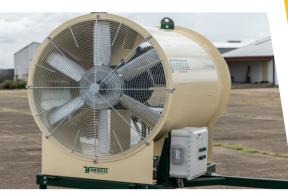

## Features:

- High performance 6-blade fan for more air flow
- Larger burner to dry crops fast and more efficiently
- Superior low-pressure stainless steel burner
- Crops: Peanuts, Onions, Hemp

Proven Quality