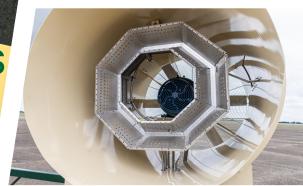

## Features:

- High performance 6-blade fan for more air flow
- Larger burner to dry crops fast and more efficiently
- Superior low-pressure stainless steel burner
- Crops: Peanuts, Onions, Hemp

Proven Quality