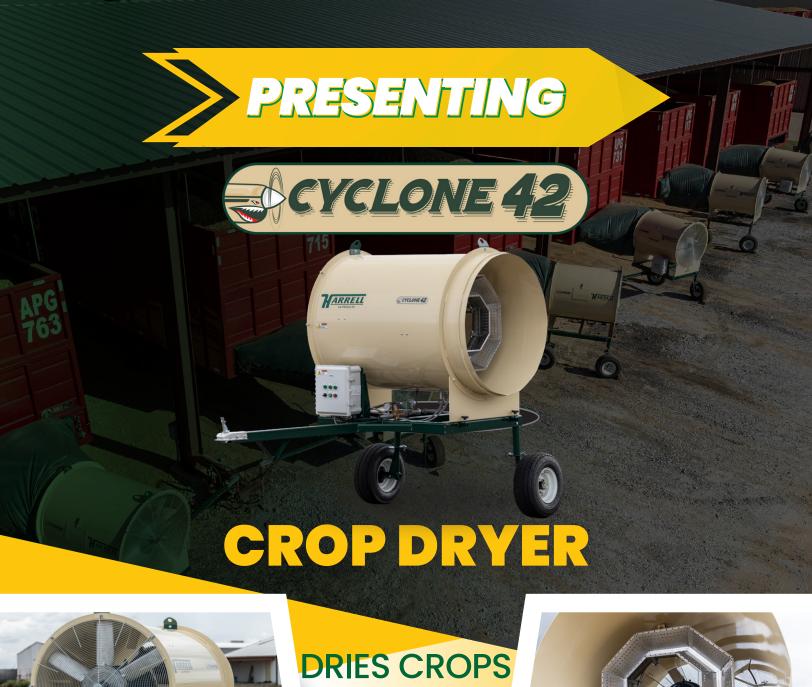

# Cyclone 42 CROPDRYER

DRIES PEANUTS FASTER
MORE FUEL EFFICIENT

## Features:

- High performance 6-blade fan for more air flow
- Larger burner to dry crops fast and more efficiently
- Superior low-pressure stainless steel burner
- Crops: Peanuts, Onions, Hemp

Proven Quality