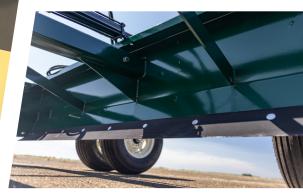

### Features:

- Perfect for ag, forestry, contruction, or development
- Heavy-duty pull-type can level, grade, or backfill
- Maintain roadways or install water bars or terraces
- Powder coat finish and wear plates make for much more durable piece of equipment