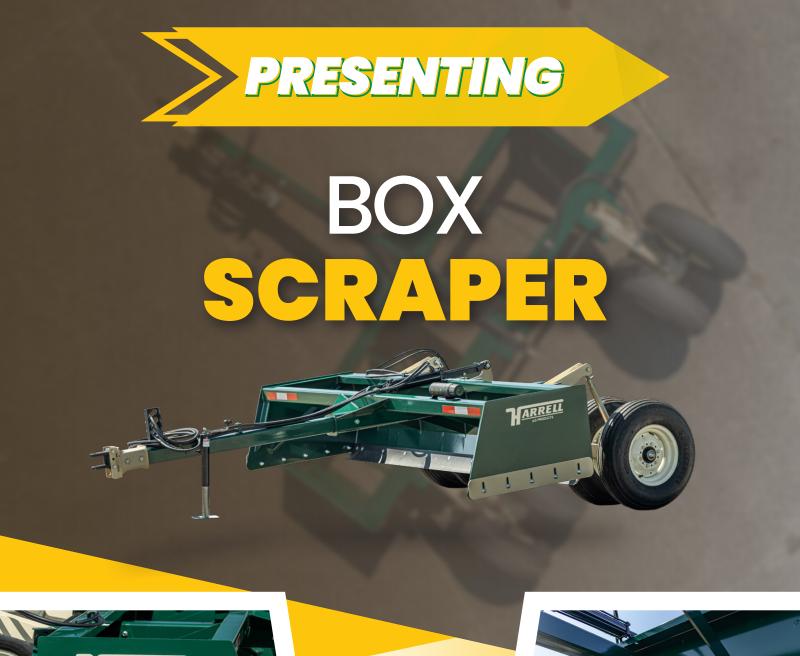

# BOX SCRAPER

## REDUCE PROJECT TIME AND INCREASE PROFIT

### Features:

- Perfect for ag, forestry, contruction, or development
- Heavy-duty pull-type can level, grade, or backfill
- Maintain roadways or install water bars or terraces
- Powder coat finish and wear plates make for much more durable piece of equipment