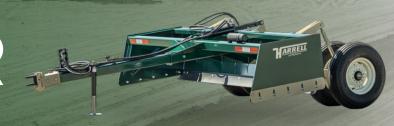

# BOX SCRAPER

### Features:

- Perfect for ag, forestry, contruction, or development
- Heavy-duty pull-type can level, grade, or backfill
- Maintain roadways or install water bars or terraces
- Powder coat finish and wear plates make for much more durable piece of equipment