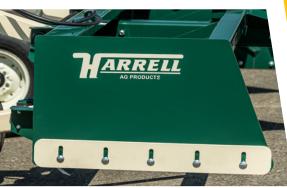

### Features:

- Perfect for ag, forestry, contruction, or development
- Heavy-duty pull-type can level, grade, or backfill
- Maintain roadways or install water bars or terraces
- Powder coat finish and wear plates make for much more durable piece of equipment