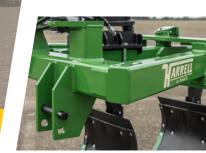

# In-Furrow PLOW9400

## BURY GRASSES AND LITTER AND BREAK THE HARDPAN

### Features:

- Highly effective at burying litter and undesirable grasses
- Eliminates nematodes that cause disease
- Economic fit for small applications
- Great for uneven terrain or a hillside

**Proven Quality** 