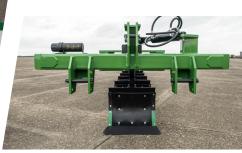

# In-Furrow PLOW9400

## BURY GRASSES AND LITTER AND BREAK THE HARDPAN

### Features:

- Highly effective at burying litter and undesirable grasses
- Eliminates nematodes that cause disease
- Economic fit for small applications
- Great for uneven terrain or a hillside

**Proven Quality** 