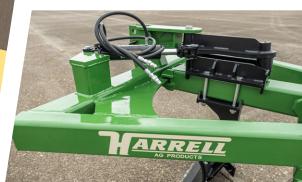

# In-Furrow PLOW9400

## BURY GRASSES AND LITTER AND BREAK THE HARDPAN

### Features:

- Highly effective at burying litter and undesirable grasses
- Eliminates nematodes that cause disease
- Economic fit for small applications
- Great for uneven terrain or a hillside

**Proven Quality** 