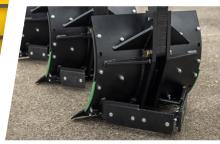

# In-Furrow PLOW9400

## BURY GRASSES AND LITTER AND BREAK THE HARDPAN

### Features:

- Highly effective at burying litter and undesirable grasses
- Eliminates nematodes that cause disease
- Economic fit for small applications
- Great for uneven terrain or a hillside

**Proven Quality** 