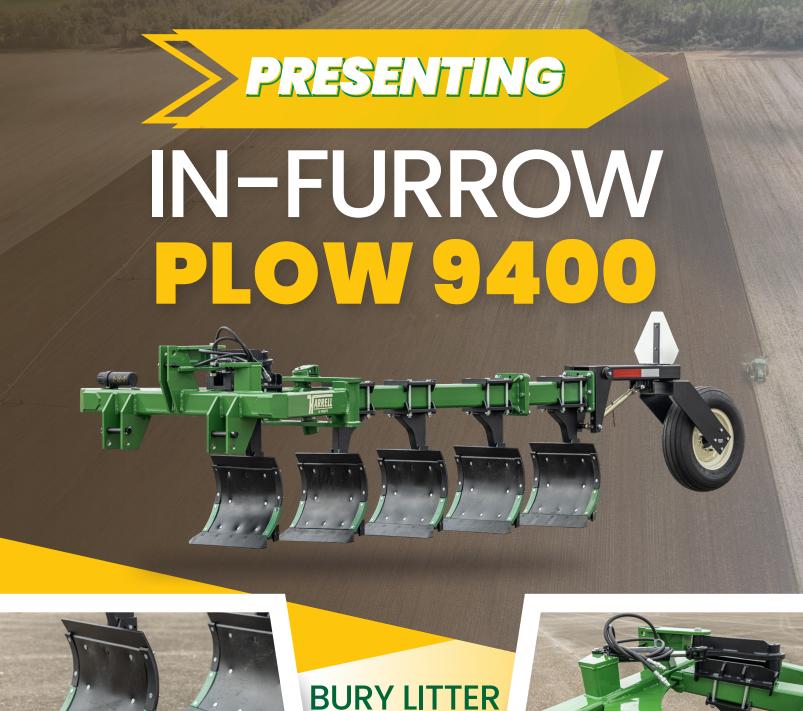

# In-Furrow PLOW9400

## BURY GRASSES AND LITTER AND BREAK THE HARDPAN

### Features:

- Highly effective at burying litter and undesirable grasses
- Eliminates nematodes that cause disease
- Economic fit for small applications
- Great for uneven terrain or a hillside

**Proven Quality** 