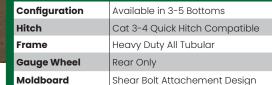

# In-Furrow PLOW9400

## BURY GRASSES AND LITTER AND BREAK THE HARDPAN

### Features:

- Highly effective at burying litter and undesirable grasses
- Eliminates nematodes that cause disease
- Economic fit for small applications
- Great for uneven terrain or a hillside

**Proven Quality** 