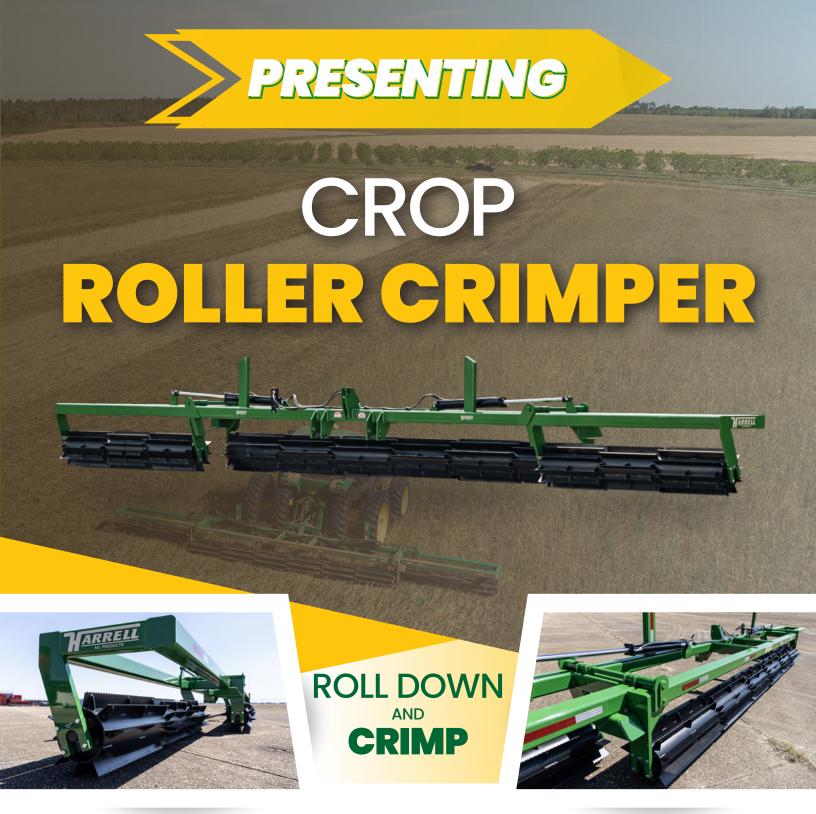

## Crop Roller CRIMPER

**ELIMINATE TIME AND COST** 

## Features:

- Perfect for no-till drill applications
- Unique staggered sectional blade design
- Crimping cover crop is proven weed control, moisture retention, prevents erosion
- Powder coat finish make for much more durable piece of equipment