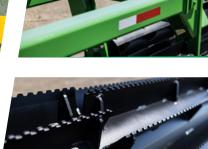

## Features:

- Perfect for no-till drill applications
- Unique staggered sectional blade design
- Crimping cover crop is proven weed control, moisture retention, prevents erosion
- Powder coat finish make for much more durable piece of equipment

**Proven Quality** 

**Innovative** 

**Built-In Upgrades** 

**Easy to Operate** 

**Customer Focused** 

| Models     | 4 or 6-Row Ridgid Frame 8-Row Hydraulic Folding Bar 12-Row Hydraulic Folding Bar |
|------------|----------------------------------------------------------------------------------|
| Hydraulics | Available with the 8 and 12-Row Models                                           |
| Tubing     | Structural Steel Tubing Parallel Toolbar with over 90 Hydraulic Fold             |
| Hitch      | Cat 3 Hitch                                                                      |
| Drums      | Overlapping Drums with Staggered Sectional Blade Design                          |
|            |                                                                                  |