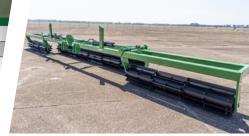

## Features:

- Perfect for no-till drill applications
- Unique staggered sectional blade design
- Crimping cover crop is proven weed control, moisture retention, prevents erosion
- Powder coat finish make for much more durable piece of equipment

**Proven Quality** 

**Innovative** 

**Built-In Upgrades** 

**Easy to Operate** 

**Customer Focused** 

| Models     | 4 or 6-Row Ridgid Frame 8-Row Hydraulic Folding Bar 12-Row Hydraulic Folding Bar |
|------------|----------------------------------------------------------------------------------|
| Hydraulics | Available with the 8 and 12-Row Models                                           |
| Tubing     | Structural Steel Tubing Parallel Toolbar with over 90 Hydraulic Fold             |
| Hitch      | Cat 3 Hitch                                                                      |
| Drums      | Overlapping Drums with Staggered Sectional Blade Design                          |
|            |                                                                                  |