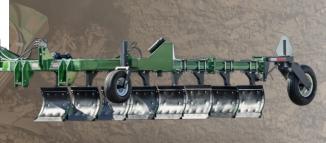

Built-In Upgrades

Easy to Operate

Customer Focused

| rades | 7                 |
|-------|-------------------|
| rate  |                   |
| cused | Se all            |
|       | The second second |

| Configuration | Available in 5-8 Bottoms       |
|---------------|--------------------------------|
| Hitch         | Cat 3-4 Quick Hitch Compatible |
| Frame         | Heavy Duty All Tubular         |
| Gauge Wheel   | Front and Rear Adjustable      |
| Moldboard     | Shear Bolt Attachement Design  |
| Optional      | Heavy Duty Switch Rakes        |