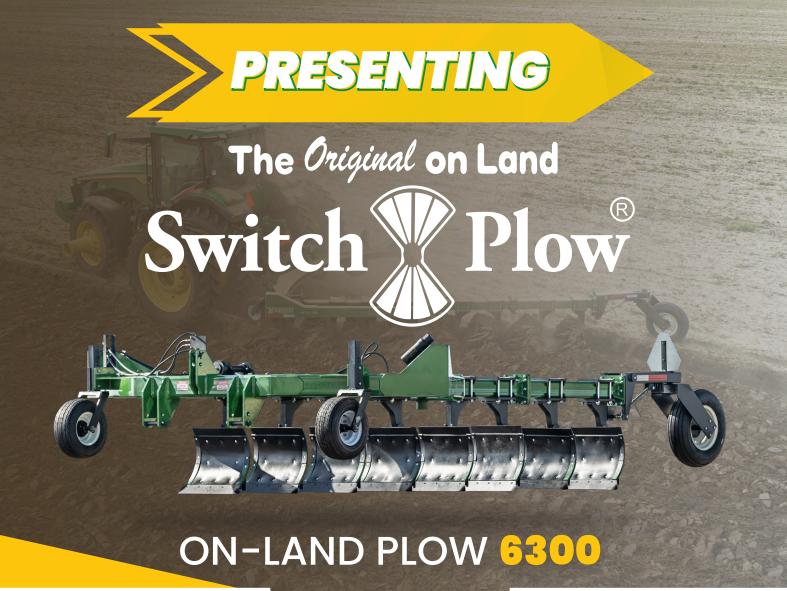

## On-Land PLOW 6306

**EXTREMELY WELL BALANCED**AND EFFECTIVE AT INVERTING LITTER

## Features:

- Original On-Land Switch Plow
- Highly effective at burying litter and undesirable grasses
- Innovative moldboard design completely inverts litter
- Heavy-duty construction

Proven Quality

**Innovative** 

Built-In Upgrades

Easy to Operate

Customer Focused

| rades | 7                 |
|-------|-------------------|
| rate  |                   |
| cused | Se all            |
|       | The second second |

| Configuration | Available in 5-8 Bottoms       |
|---------------|--------------------------------|
| Hitch         | Cat 3-4 Quick Hitch Compatible |
| Frame         | Heavy Duty All Tubular         |
| Gauge Wheel   | Front and Rear Adjustable      |
| Moldboard     | Shear Bolt Attachement Design  |
| Optional      | Heavy Duty Switch Rakes        |