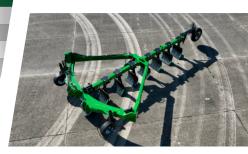

## On-Land PLOW 6306

**EXTREMELY WELL BALANCED**AND EFFECTIVE AT INVERTING LITTER

## Features:

- Original On-Land Switch Plow
- Highly effective at burying litter and undesirable grasses
- Innovative moldboard design completely inverts litter
- Heavy-duty construction

Proven Quality

**Innovative** 

Built-In Upgrades

Easy to Operate

Customer Focused

| rades | 7                 |
|-------|-------------------|
| rate  |                   |
| cused | Se all            |
|       | The second second |

| Configuration | Available in 5-8 Bottoms       |
|---------------|--------------------------------|
| Hitch         | Cat 3-4 Quick Hitch Compatible |
| Frame         | Heavy Duty All Tubular         |
| Gauge Wheel   | Front and Rear Adjustable      |
| Moldboard     | Shear Bolt Attachement Design  |
| Optional      | Heavy Duty Switch Rakes        |