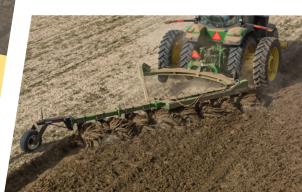

## On-Land PLOW 6306

**EXTREMELY WELL BALANCED**AND EFFECTIVE AT INVERTING LITTER

## Features:

- Original On-Land Switch Plow
- Highly effective at burying litter and undesirable grasses
- Innovative moldboard design completely inverts litter
- Heavy-duty construction

Proven Quality

**Innovative** 