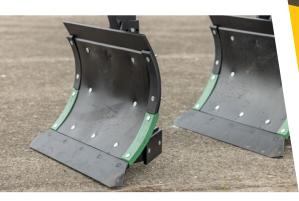

## Features:

- Original On-Land Switch Plow
- Highly effective at burying litter and undesirable grasses
- Innovative moldboard design completely inverts litter
- Heavy-duty construction

Proven Quality

**Innovative** 