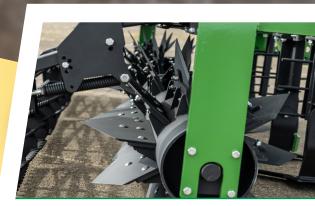

## Features:

 Heavy-duty blade spacing chops stalks into small pieces

 Front inverting foot blades cuts root below soil surface

 Offers a rolling basket that smooths and levels ground

Powder coat finish in variety of color options