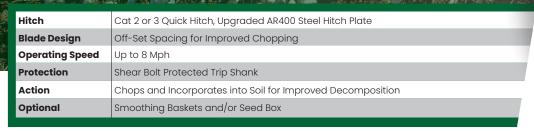

## Features:

 Heavy-duty blade spacing chops stalks into small pieces

 Front inverting foot blades cuts root below soil surface

 Offers a rolling basket that smooths and levels ground

Powder coat finish in variety of color options