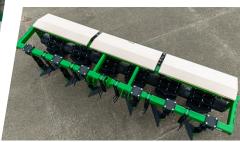

## Terminator CROP CHOPER

OUTSTANDING ON COTTON, SORGHUM, SUDAN GRASS

## Features:

 Heavy-duty blade spacing chops stalks into small pieces

 Front inverting foot blades cuts root below soil surface

 Offers a rolling basket that smooths and levels ground

Powder coat finish in variety of color options