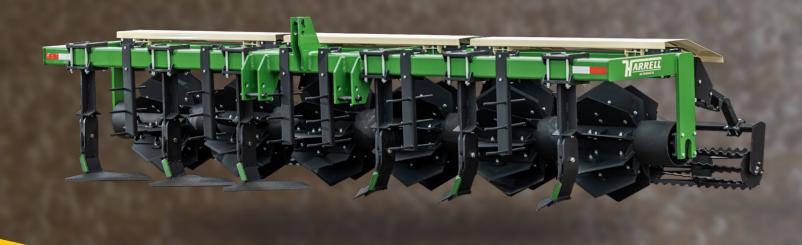

## Terminator CROP CHOPER

OUTSTANDING ON COTTON, SORGHUM, SUDAN GRASS

## Features:

 Heavy-duty blade spacing chops stalks into small pieces

 Front inverting foot blades cuts root below soil surface

 Offers a rolling basket that smooths and levels ground

Powder coat finish in variety of color options