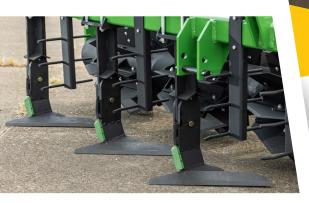

## Features:

 Heavy-duty blade spacing chops stalks into small pieces

 Front inverting foot blades cuts root below soil surface

 Offers a rolling basket that smooths and levels ground

Powder coat finish in variety of color options