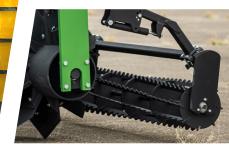

## Features:

 Heavy-duty blade spacing chops stalks into small pieces

 Front inverting foot blades cuts root below soil surface

 Offers a rolling basket that smooths and levels ground

Powder coat finish in variety of color options