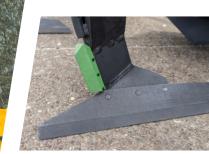

## Features:

 Heavy-duty blade spacing chops stalks into small pieces

 Front inverting foot blades cuts root below soil surface

 Offers a rolling basket that smooths and levels ground

Powder coat finish in variety of color options