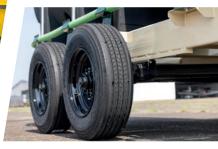

| Tank             | 1635 Gallon Elliptical Leg Tank with Sight Gauge    | 30 Gallon Mix and Fill Tank         |
|------------------|-----------------------------------------------------|-------------------------------------|
| Motor            | 5.5 Honda Motor with 2" Poly Pump                   |                                     |
| Storage          | Bulk Platform                                       | Vertical Bookcase for Chemical Jugs |
| Axles            | Adjustable Placement, Torsion Flex Axles            | Rated 10,000 lbs Each               |
| Tires and Wheels | 235 / 75R17.5 16 Ply Tires, 6000 lb Load Index Each | 8 Lug DOT Approved Rims             |
| Extras           | Sweep Fittings with Manifold Connections            | Washout Hose Included               |