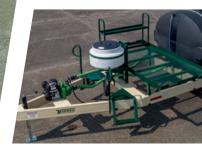

## 1635 Nurse wagon

## DESIGNED WITH LOWER CENTER OF GRAVITY

- Steps and handles for easy access to mix tank and bulk platform
- More efficient transferring time
- Bulk platform and vertical bookcase for jug storage
- Powder coat finish