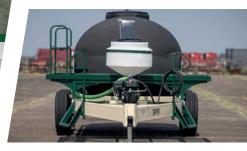

## DESIGNED WITH LOWER CENTER OF GRAVITY

- Steps and handles for easy access to mix tank and bulk platform
- More efficient transferring time
- Bulk platform and vertical bookcase for jug storage
- Powder coat finish

| Tank             | 1635 Gallon Elliptical Leg Tank with Sight Gauge    | 30 Gallon Mix and Fill Tank         |
|------------------|-----------------------------------------------------|-------------------------------------|
| Motor            | 5.5 Honda Motor with 2" Poly Pump                   |                                     |
| Storage          | Bulk Platform                                       | Vertical Bookcase for Chemical Jugs |
| Axles            | Adjustable Placement, Torsion Flex Axles            | Rated 10,000 lbs Each               |
| Tires and Wheels | 235 / 75R17.5 16 Ply Tires, 6000 lb Load Index Each | 8 Lug DOT Approved Rims             |
| Extras           | Sweep Fittings with Manifold Connections            | Washout Hose Included               |