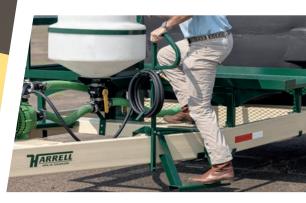

## DESIGNED WITH LOWER CENTER OF GRAVITY

- Steps and handles for easy access to mix tank and bulk platform
- More efficient transferring time
- Bulk platform and vertical bookcase for jug storage
- Powder coat finish

| Tank             | 1635 Gallon Elliptical Leg Tank with Sight Gauge    | 30 Gallon Mix and Fill Tank         |
|------------------|-----------------------------------------------------|-------------------------------------|
| Motor            | 5.5 Honda Motor with 2" Poly Pump                   |                                     |
| Storage          | Bulk Platform                                       | Vertical Bookcase for Chemical Jugs |
| Axles            | Adjustable Placement, Torsion Flex Axles            | Rated 10,000 lbs Each               |
| Tires and Wheels | 235 / 75R17.5 16 Ply Tires, 6000 lb Load Index Each | 8 Lug DOT Approved Rims             |
| Extras           | Sweep Fittings with Manifold Connections            | Washout Hose Included               |