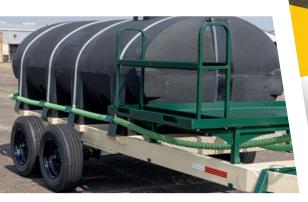

## 1635 Nurse wagon

## DESIGNED WITH LOWER CENTER OF GRAVITY

- Steps and handles for easy access to mix tank and bulk platform
- More efficient transferring time
- Bulk platform and vertical bookcase for jug storage
- Powder coat finish