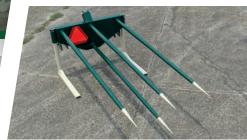

## Cotton SPEAR

INTERCHANGEABLE
SPEAR TIP SYSTEM
FOR EASY MAINTENANCE

- Designed to handle round cotton modules
- No moving parts and simple operation
- Leg stand rotates securely under frame during use
- Powder coat finish

Proven Quality

**Innovative** 

Built-In Upgrades

Easy to Operate

Customer Focused

| Hitch            | Cat 3 Hitch Standard |
|------------------|----------------------|
| Spear Technology | Interchangeable Spec |

Interchangeable Spear Tip System Using 2-3/4" Stress Proof Material

**Leg Stand** Rotate Under Frame During Use

NEVER DAMAGE MODULE WRAP RUGGED. RELIABLE. EQUIPMENT.