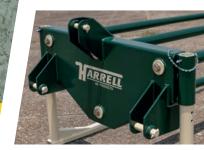

Proven Quality

**Innovative** 

Built-In Upgrades

Easy to Operate

Customer Focused

| Hitch            | Cat 3 Hitch Standard |
|------------------|----------------------|
| Spear Technology | Interchangeable Spec |

Interchangeable Spear Tip System Using 2-3/4" Stress Proof Material

**Leg Stand** Rotate Under Frame During Use

NEVER DAMAGE MODULE WRAP RUGGED. RELIABLE. EQUIPMENT.