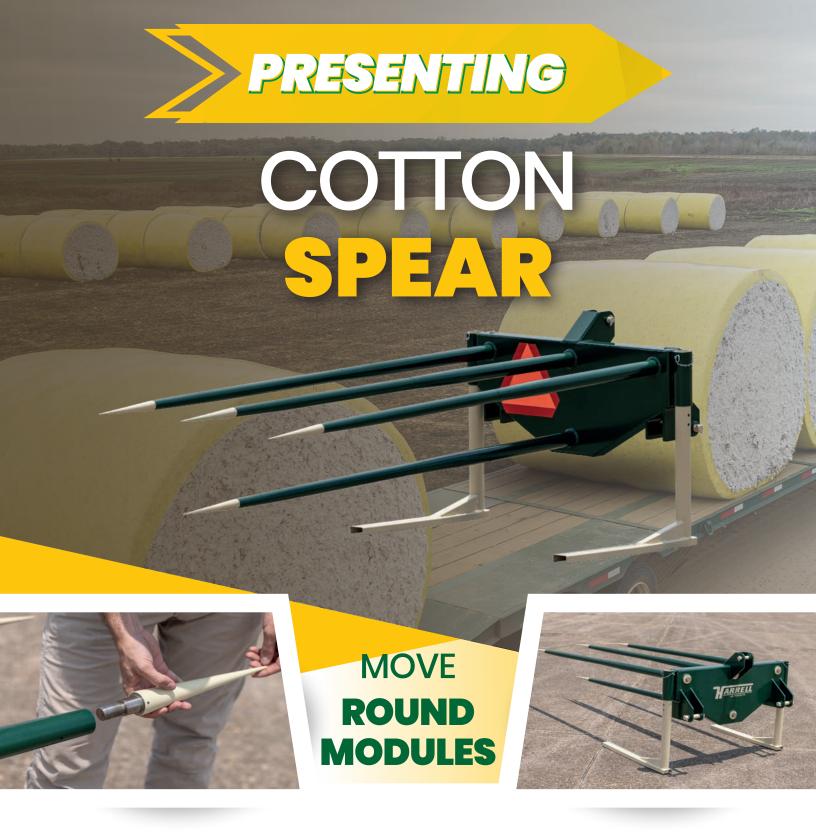

NEVER DAMAGE MODULE WRAP RUGGED. RELIABLE. EQUIPMENT.

## Cotton SPEAR

INTERCHANGEABLE
SPEAR TIP SYSTEM
FOR EASY MAINTENANCE

- Designed to handle round cotton modules
- No moving parts and simple operation
- Leg stand rotates securely under frame during use
- Powder coat finish

Interchangeable Spear Tip System Using 2-3/4" Stress Proof Material

**Leg Stand** Rotate Under Frame During Use

NEVER DAMAGE MODULE WRAP RUGGED. RELIABLE. EQUIPMENT.