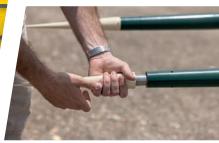

## Cotton SPEAR

INTERCHANGEABLE
SPEAR TIP SYSTEM
FOR EASY MAINTENANCE

- Designed to handle round cotton modules
- No moving parts and simple operation
- Leg stand rotates securely under frame during use
- Powder coat finish

Interchangeable Spear Tip System Using 2-3/4" Stress Proof Material

**Leg Stand** Rotate Under Frame During Use

NEVER DAMAGE MODULE WRAP RUGGED. RELIABLE. EQUIPMENT.