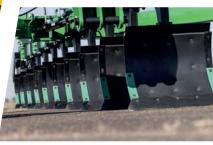

### **Features:**

- Frame design allows tractor to keep all tires on land
- Better traction, better performance
- Innovative moldboard design completely inverts litter
- Save time, save money

Proven Quality
Innovative
Built-In Upgrades
Easy to Operate
Customer Focused

| Configuration | 10 Bottoms                   |
|---------------|------------------------------|
| Hitch         | Cat 4 Quick Hitch Compatible |
| Frame         | Heavy Duty All Tubular       |
| Gauge Wheel   | Front and Rear Adjustable    |
| Moldboard     | Shear Bolt Attachment Design |