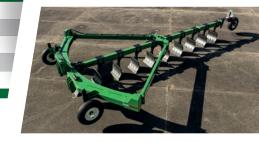

# On-Land PLOW 6710 HD

### **10 BOTTOM PLOW** BREAKS 17 FEET PER PASS

### **Features:**

- Frame design allows tractor to keep all tires on land
- Better traction, better performance
- Innovative moldboard design completely inverts litter
- Save time, save money

Proven Quality
Innovative
Built-In Upgrades
Easy to Operate
Customer Focused

| Configuration | 10 Bottoms                   |
|---------------|------------------------------|
| Hitch         | Cat 4 Quick Hitch Compatible |
| Frame         | Heavy Duty All Tubular       |
| Gauge Wheel   | Front and Rear Adjustable    |
| Moldboard     | Shear Bolt Attachment Design |