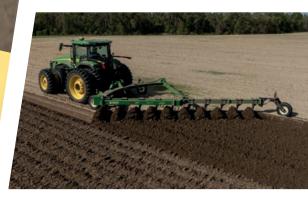

### **10 BOTTOM PLOW** BREAKS 17 FEET PER PASS

### **Features:**

- Frame design allows tractor to keep all tires on land
- Better traction, better performance
- Innovative moldboard design completely inverts litter
- Save time, save money

Proven Quality
Innovative
Built-In Upgrades
Easy to Operate
Customer Focused