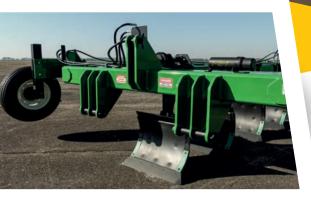

### **Features:**

- Frame design allows tractor to keep all tires on land
- Better traction, better performance
- Innovative moldboard design completely inverts litter
- Save time, save money

Proven Quality
Innovative
Built-In Upgrades
Easy to Operate
Customer Focused

| Configuration | 10 Bottoms                   |
|---------------|------------------------------|
| Hitch         | Cat 4 Quick Hitch Compatible |
| Frame         | Heavy Duty All Tubular       |
| Gauge Wheel   | Front and Rear Adjustable    |
| Moldboard     | Shear Bolt Attachment Design |