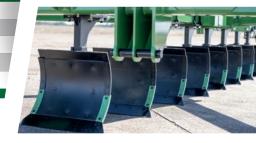

### **Features:**

- Wider frame design allows tractor to be further of furrow wall
- Wider coverage area than traditional 8 bottom plow
- Innovative moldboard design completely inverts litter
- Save time, save money

Proven Quality
Innovative
Built-In Upgrades
Easy to Operate
Customer Focused

| Configuration | 8 Bottoms                    |
|---------------|------------------------------|
| Hitch         | Cat 4 Quick Hitch Compatible |
| Frame         | Heavy Duty All Tubular       |
| Gauge Wheel   | Front and Rear Adjustable    |
| Moldboard     | Shear Bolt Attachment Design |