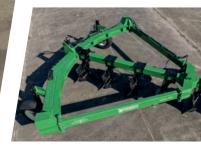

### **8 BOTTOM PLOW** BREAKS 13'6" PER PASS

Proven Quality
Innovative
Built-In Upgrades
Easy to Operate
Customer Focused

| Configuration | 8 Bottoms                    |
|---------------|------------------------------|
| Hitch         | Cat 4 Quick Hitch Compatible |
| Frame         | Heavy Duty All Tubular       |
| Gauge Wheel   | Front and Rear Adjustable    |
| Moldboard     | Shear Bolt Attachment Design |