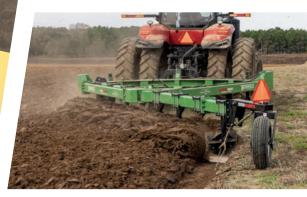

## ON-LAND PLOW 6508 HD

COVER MORE ACRES

### **8 BOTTOM PLOW** BREAKS 13'6" PER PASS

### **Features:**

- Wider frame design allows tractor to be further of furrow wall
- Wider coverage area than traditional 8 bottom plow
- Innovative moldboard design completely inverts litter
- Save time, save money