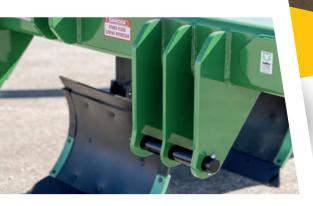

### **Features:**

- Wider frame design allows tractor to be further of furrow wall
- Wider coverage area than traditional 8 bottom plow
- Innovative moldboard design completely inverts litter
- Save time, save money

Proven Quality
Innovative
Built-In Upgrades
Easy to Operate
Customer Focused

| Configuration | 8 Bottoms                    |
|---------------|------------------------------|
| Hitch         | Cat 4 Quick Hitch Compatible |
| Frame         | Heavy Duty All Tubular       |
| Gauge Wheel   | Front and Rear Adjustable    |
| Moldboard     | Shear Bolt Attachment Design |