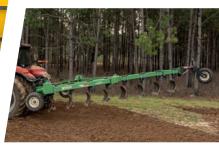

# On-Land PLON 6508 HD

### **8 BOTTOM PLOW** BREAKS 13'6" PER PASS

### **Features:**

- Wider frame design allows tractor to be further of furrow wall
- Wider coverage area than traditional 8 bottom plow
- Innovative moldboard design completely inverts litter
- Save time, save money